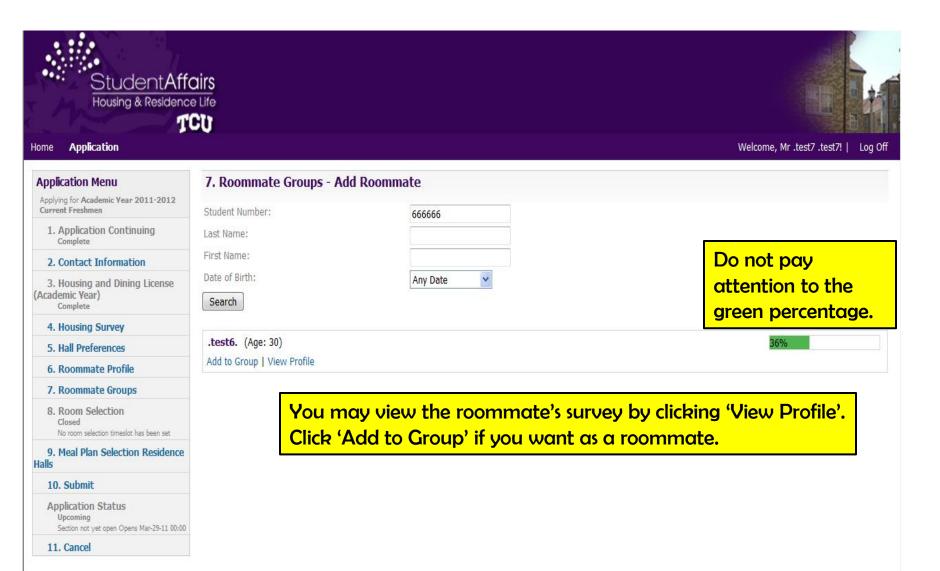

Student Number: Last Name: First Name: Date of Birth:

7. Roommate Groups - Add Roommate

Search

If you cannot locate your Group Member after hitting the "Search" button, verify with your Group Member he/she has a Housing Application and that you are entering the correct information.

Group Leader, type in your roommate's ID, name and birth date. Do not use middle names or nicknames.

Any Date

Roommates must have a Housing Application on file & have left the box checked in the Roommate Profile setup.

Click 'Search'.

Welcome, .test1 .StarRez! | Log Off