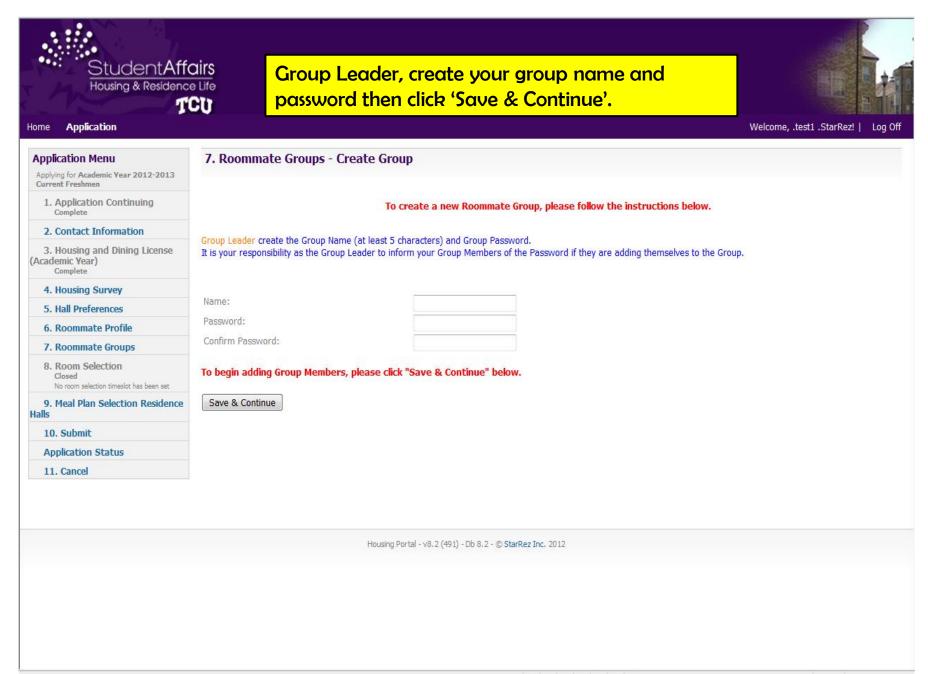

6. Roommate Profile Complete Previous Steps

7. Roommate Groups Complete Previous Steps

8. Room Selection Closed No room selection timeslot has been set

9. Meal Plan Selection Residence Halls Complete Previous Steps

#### 7. Roommate Groups Application Menu Applying for Academic Year 2012-2013 Current Freshmen If you do not have any preferred roommates, you may move to the next available step on the left side menu. 1. Application Continuing Complete Roommate Groups, please follow the instructions below. 2. Contact Information 3. Housing and Dining License **Roommate Group Instructions:** (Academic Year) 1. Group Leader click on "Create a new group" below. Complete 1a. Group Leader create the Group Name (at least 5 characters) and Group Password. 4. Housing Survey 2. Group Leader add Group Members to your Roommate Group by clicking on the "Search for Roommate by details" link below: 5. Hall Preferences 2a. Group Leader may add up to three (3) Group Members who have a Housing Application by clicking on "Search for roommates by details" and entering their Name, TCU ID#, and Date of Birth. 6. Roommate Profile 2b. If your Group Members do not feel comfortable sharing their TCU ID#, they may add themselves by clicking on "Add yourself to a group" and entering the Group 7. Roommate Groups Name and Password that was created by the Group Leader. 8. Room Selection 3. Group Member - if your Group Leader is adding you to the Roommate Group, you may move to the next available step on the left side menu. Closed No room selection timeslot has been set 4. Group Leader may move to the next available step on the left side menu to complete your housing application; however, you must verify your Roommate Group by 9. Meal Plan Selection Residence February 23. Halls 10. Submit 5. After all group members have been added, Group Leader click "Verify group" to confirm their roommate requests. (If any changes are made to the roommate group, the Group Leader must click "Verify Group" again). Application Status 11. Cancel Group Members You are not currently in a Roommate Group. Please select from one of the options below. If you do not have any preferred roommates, you may move to the next step on the left side of the menu. Options Group Member, you may add yourself to a group. Add yourself to a group If you know the group name and password, you can add yourself to a group Create a new group You will become the leader of the new group and can add other members