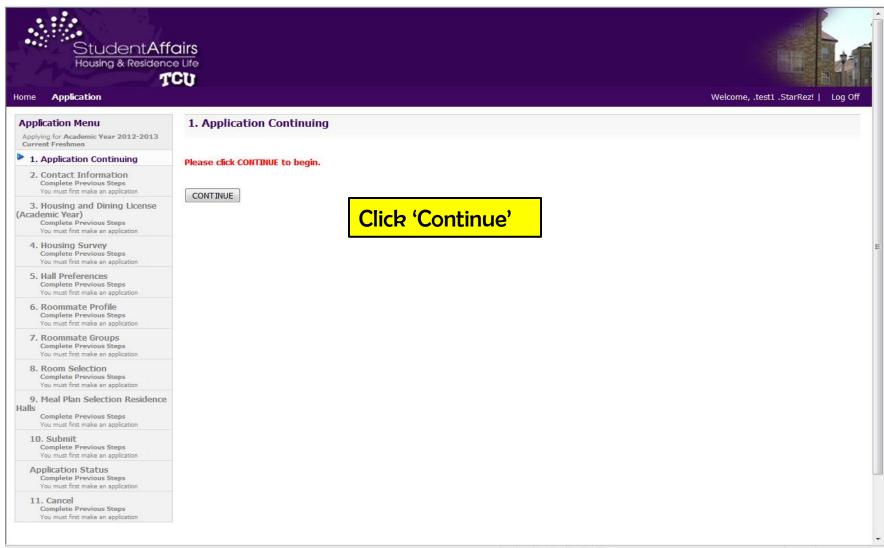

| 1. Application Continuing<br>Complete |  |
|---------------------------------------|--|
| 2. Contact Information                |  |

Applying for Academic Year 2012-2013 Current Freshmen