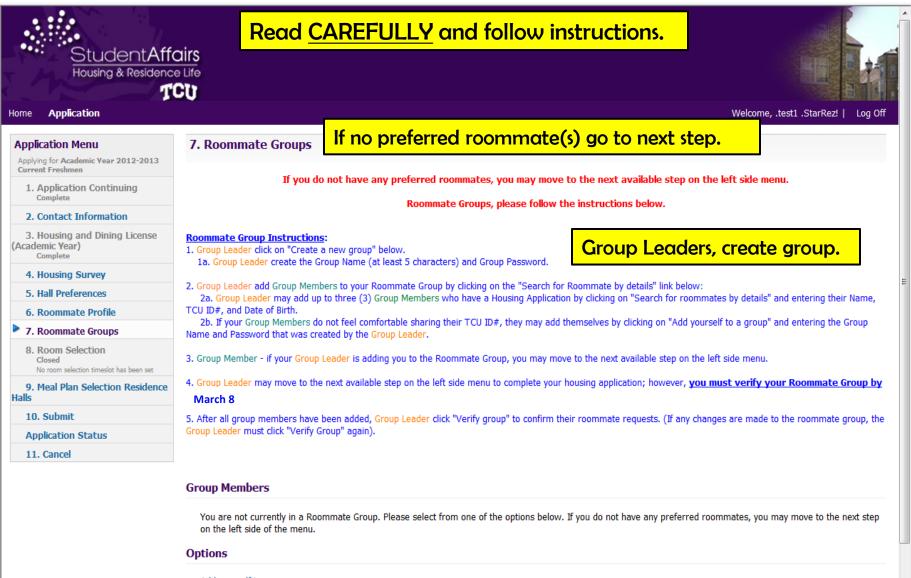

6. Roommate Profile Complete Previous Steps

7. Roommate Groups Complete Previous Steps

8. Room Selection Closed No room selection timeslot has been set

9. Meal Plan Selection Residence Halls Complete Previous Steps

#### 7. Roommate Groups Application Menu Applying for Academic Year 2012-2013 Current Freshmen If you do not have any preferred roommates, you may move to the next available step on the left side menu. 1. Application Continuing Complete Roommate Groups, please follow the instructions below. 2. Contact Information 3. Housing and Dining License **Roommate Group Instructions:** (Academic Year) 1. Group Leader click on "Create a new group" below. Complete 1a. Group Leader create the Group Name (at least 5 characters) and Group Password. 4. Housing Survey 2. Group Leader add Group Members to your Roommate Group by clicking on the "Search for Roommate by details" link below: 5. Hall Preferences 2a. Group Leader may add up to three (3) Group Members who have a Housing Application by clicking on "Search for roommates by details" and entering their Name, TCU ID#, and Date of Birth. 6. Roommate Profile 2b. If your Group Members do not feel comfortable sharing their TCU ID#, they may add themselves by clicking on "Add yourself to a group" and entering the Group 7. Roommate Groups Name and Password that was created by the Group Leader. 8. Room Selection 3. Group Member - if your Group Leader is adding you to the Roommate Group, you may move to the next available step on the left side menu. Closed No room selection timeslot has been set 4. Group Leader may move to the next available step on the left side menu to complete your housing application; however, you must verify your Roommate Group by 9. Meal Plan Selection Residence February 23. Halls 10. Submit 5. After all group members have been added, Group Leader click "Verify group" to confirm their roommate requests. (If any changes are made to the roommate group, the Group Leader must click "Verify Group" again). Application Status 11. Cancel Group Members You are not currently in a Roommate Group. Please select from one of the options below. If you do not have any preferred roommates, you may move to the next step on the left side of the menu. Options Group Member, you may add yourself to a group. Add yourself to a group If you know the group name and password, you can add yourself to a group Create a new group You will become the leader of the new group and can add other members