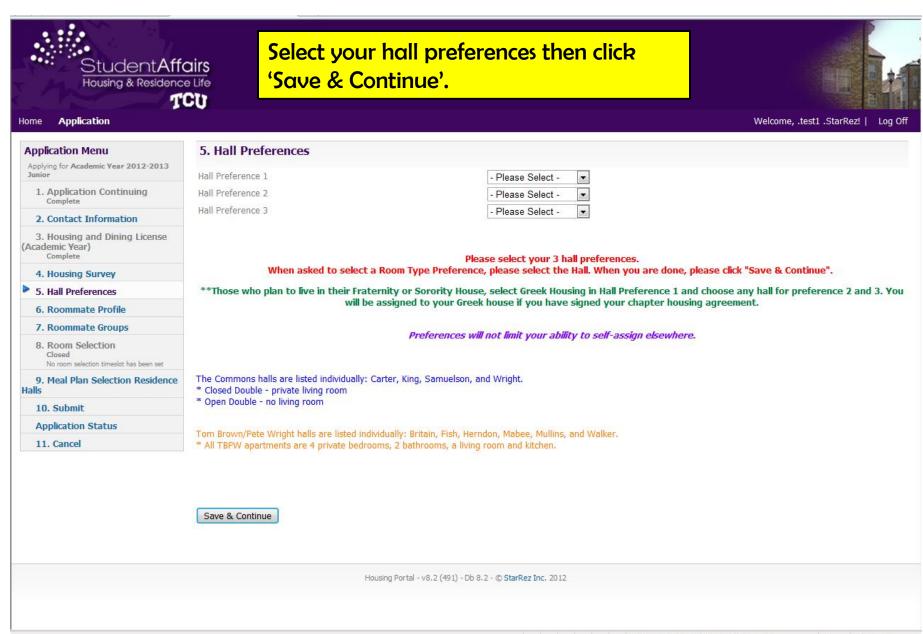

#### 767.5. S. 1206.5.

3. Housing and Dining License (Academic Year)

| 4. Housing | Survey         |
|------------|----------------|
| Complete   | Previous Steps |

5. Hall Preferences Complete Previous Steps